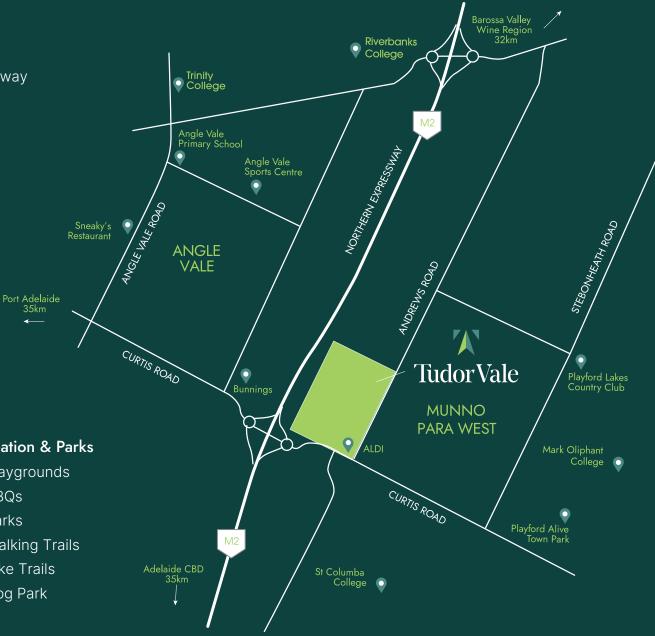

# Loaction

#### Curtis Road, Munno Para

- Ideal access to Adelaide via the Northern Expressway
- Just 5 mins from Angle Vale
- 20 mins to Barossa Valley

# Tudor Vale Key Features

- 466 Alotments
- Alotment sizes: 180sqm 725sqm
- 4.6 Hectares of reserves
- Homes for up to 2,000 people
- Buyer friendly encumbrance
- Gas, electricy, water, NBN provided
- Build Envelope Plan for every alotment

# Close By

### Education

- Schools
- Kindergartens
- Childcare
- Colleges

#### Connectivity

- Direct access to Northern Freeway
- Public Transport

### **Shopping & Entertainment**

- ► Coles & Aldi
- Bunnings
- Theatre
- Hotels/Taverns
- Restaurants
- Country Clubs
- Leisure Centres
- **Sports Complexes**

### **Recreation & Parks**

- Playgrounds
- **BBQs**
- Parks
- Walking Trails
- Bike Trails
- Dog Park